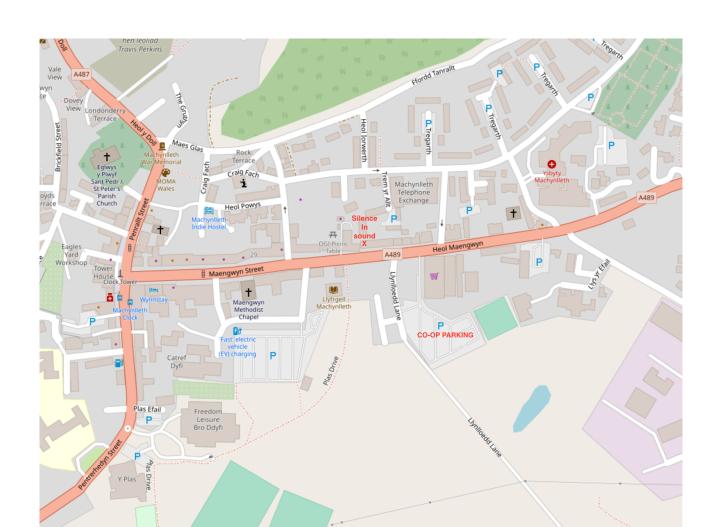

## Location:

We are located in Machynlleth, on the first floor of The Owain Glyndwr Centre, Heol Maengwyn, SY208EE, there is limited parking outside, so if you need parking the best parking option is in the Co-Op car park, located 2 minutes walk and there is no parking fee. (Please see attached map)

Location Map - Machynlleth